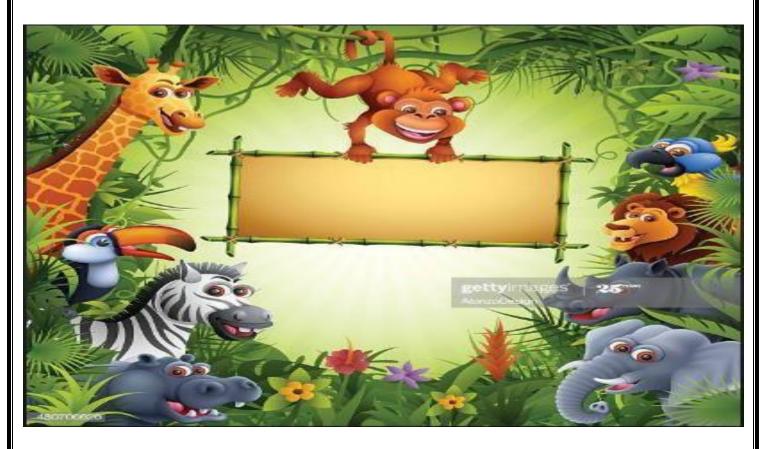

## **PUBLIC SCHOOL DARBHANGA**

SESSION (2020-21) WORKSHEET SUBJECT-GK CLASS- 1

Write the name of the animals given below in the picture

| 1  | <br> | <br> |
|----|------|------|
| 2  |      | <br> |
| 3  |      | <br> |
| 4  |      |      |
| 5  |      |      |
| 6  |      |      |
| 7. |      |      |