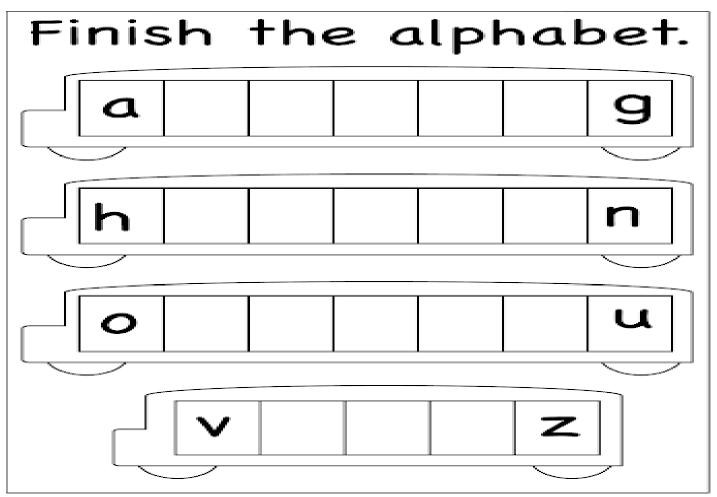

Q2. Fill in the missing letters.

Q3. Say it , Connect it , Write it .

| ( D   | $\bigcirc$ $\bigcirc$ $\bigcirc$ $\bigcirc$ | - |
|-------|---------------------------------------------|---|
| 400   | d e p                                       |   |
| ARA   | (q) (a) (t)                                 |   |
| adjus | <b>b o h</b>                                |   |
| E     | (h) (i) (t)                                 |   |
| 0     |                                             |   |
| 32    | <b>b e p</b>                                |   |
| 1011  | (m) (a) (f)                                 |   |
| 25    | (d) (e) (t)                                 |   |
| En 2  | r a h                                       |   |