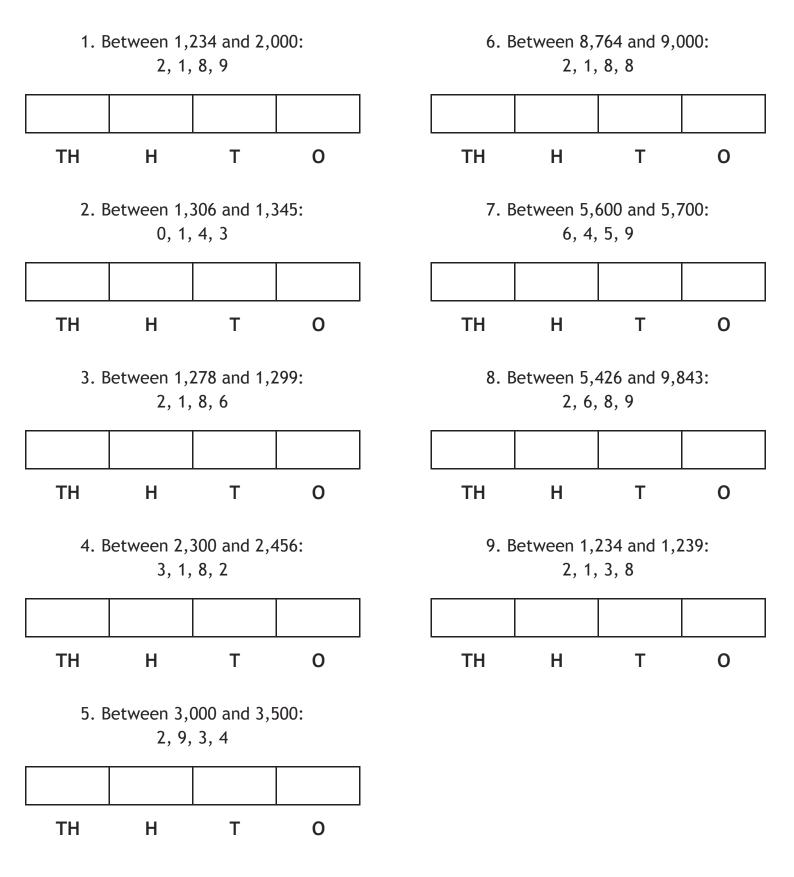

## **PLACe VAlue CHAllenge**

Arrange the given digits to make a number that meets the given criteria.