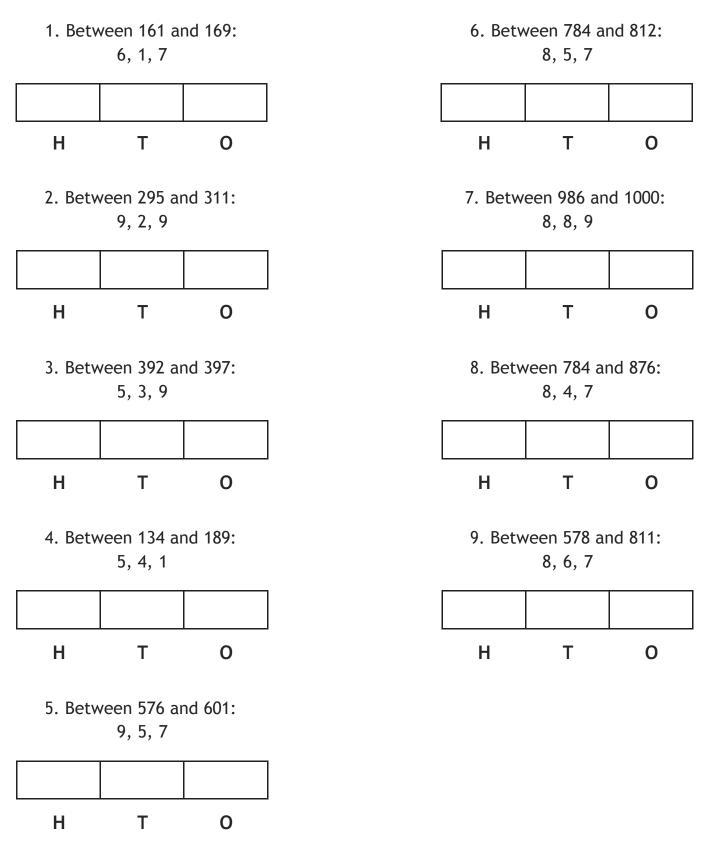

## PUBLIC SCHOOL DARBHANGA MATHS(CLASS-3)

Place Value Challenge

Arrange the given digits to make a number that meets the given criteria.