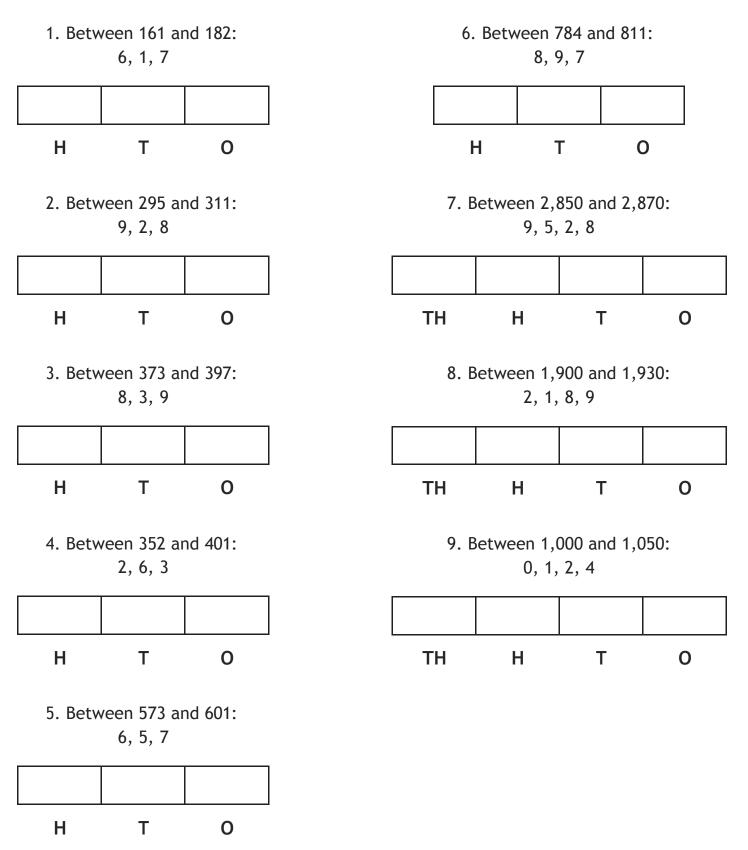

## PLACe Value CHallenge

Arrange the given digits to make a number that meets the given criteria.