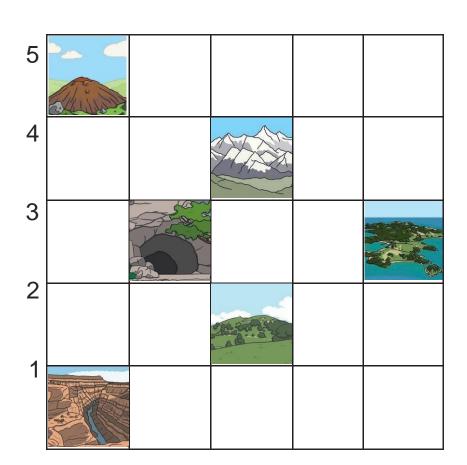

E WRITE THE

Write down the direction of each location. (NORTH, SOUTH, EAST, WEST)

You are AT THE hill. You want to go to the mountain. Which direction should you

go? You are at the cave. You want to go to the island. Which direction should you go?