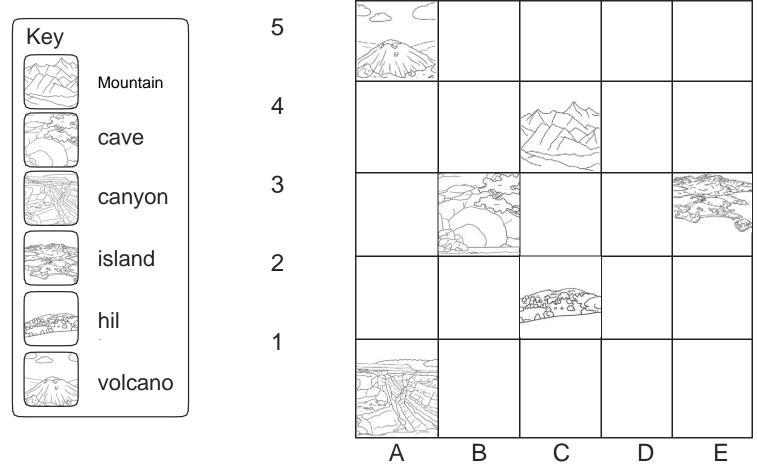

**Answers Key** 

## WRITE THE LOCATION of each ITEM:

| MOUNTains | C, 4 | island  | E, 3 |
|-----------|------|---------|------|
| cave      | B, 3 | hill    | C, 2 |
| canyon    | A, 1 | volcano | A, 5 |

Write down the direction of each location. (NORTH, SOUTH, EAST, WEST)

You are AT THE hill. You want to go to the mountain. Which direction should you go?

**ANS: NORTH** 

You are at the cave. You want to go to the island. Which direction should you

go? Ans: EAST