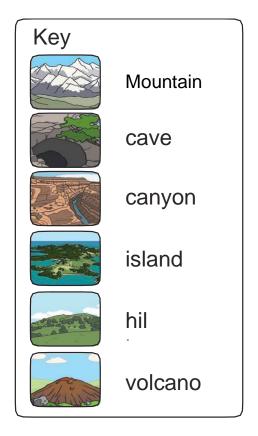

## PUBLIC SCHOOL DARBHANGA SESSION (2020-21) CLASS-3 S.ST LANDFORM ACTIVITY

| Mountain | island  |  |
|----------|---------|--|
| cave     | hill    |  |
| canyon   | volcano |  |

LOCATION of each ITem: